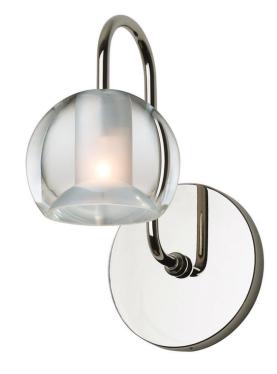

## **Gracie Wall**

Crystal glass sphere adjustable with our Universal Low Voltage Wall Bracket.

Varied hanging length is simply achieved for desired look and height.

Dimmable with ELV dimmer.

| CR clear<br>FR frosted | ■ <b>L2</b> LED G4 JC 2W, 110 Lumens <b>C X2</b> Halogen G4 20W, 350 Lumens                                                                                                                                             |      |  |
|------------------------|-------------------------------------------------------------------------------------------------------------------------------------------------------------------------------------------------------------------------|------|--|
| Color                  | Finish                                                                                                                                                                                                                  | Lamp |  |
| FR                     | PN                                                                                                                                                                                                                      | X2   |  |
|                        | BZ bronze (ships with BZ cable only) PC polished chrome (ships with SN cable only) PG polished gold (ships with BZ cable only) PN polished nickel (ships with SN cable only) SN satin nickel (ships with SN cable only) |      |  |