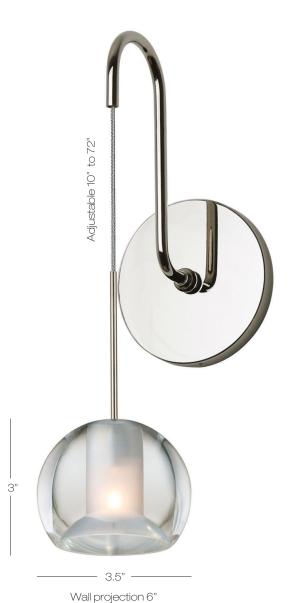

## **Gracie Wall**

Crystal glass sphere adjustable with our Universal Low Voltage Wall Bracket.

Varied hanging length is simply achieved for desired look and height.

Dimmable with ELV dimmer.

| CR clear<br>FR frosted | ■ <b>L2</b> LED G4 JC 2W, 110 Lumens <b>C X2</b> Halogen G4 20W, 350 Lumens                                                                                                                                             |      |  |
|------------------------|-------------------------------------------------------------------------------------------------------------------------------------------------------------------------------------------------------------------------|------|--|
| Color                  | Finish                                                                                                                                                                                                                  | Lamp |  |
| FR                     | PN                                                                                                                                                                                                                      | X2   |  |
|                        | BZ bronze (ships with BZ cable only) PC polished chrome (ships with SN cable only) PG polished gold (ships with BZ cable only) PN polished nickel (ships with SN cable only) SN satin nickel (ships with SN cable only) |      |  |